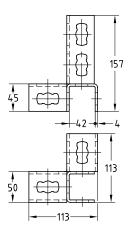

MPR-Corner connector left type S+

MPR-Corner connector right type S+

MPR-Mid connector type S+

|                        | For support channels | Part no. | Sales unit | Pack unit |
|------------------------|----------------------|----------|------------|-----------|
| Corner connector left  | 41/21-41/124         | 165885   | 1          | pieces    |
| Corner connector right |                      | 165886   |            |           |
| Mid connector          |                      | 165887   |            |           |