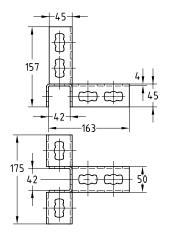

MPR-Corner connector left type S+

MPR-Corner connector right type S+

MPR-Mid connector type S+

|                        | For support channels | Part no. | Sales unit | Pack unit |
|------------------------|----------------------|----------|------------|-----------|
| Corner connector left  | 41/21-41/124         | 165885   | 1          | pieces    |
| Corner connector right |                      | 165886   |            |           |
| Mid connector          |                      | 165887   |            |           |