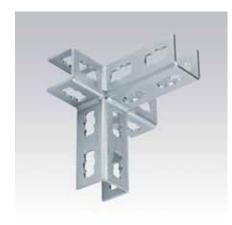

## MPR-3D-Connectors type S+

hot-dip galvanised

## **Advantages**

- Fast and simple and installation of 3-dimensional connections joints in combination with the MPR-Connection lock type S+
- Flexible arrangement of the rail slot on MPR-Support channels 41/41 with middle or corner connectors type S+
- Versatile designs options using three different connector designs

MPR-Corner connector left type S+

MPR-Corner connector right type S+

MPR-Mid connector type S+

|                        | For support channels | Part no. | Sales unit | Pack unit |
|------------------------|----------------------|----------|------------|-----------|
| Corner connector left  | 41/21-41/124         | 165885   | 1          | pieces    |
| Corner connector right |                      | 165886   |            |           |
| Mid connector          |                      | 165887   |            |           |