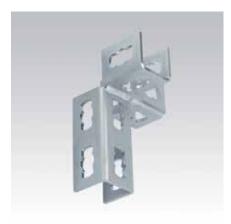

## MPR-3D-Connectors type S+

hot-dip galvanised

## **Advantages**

- Fast and simple and installation of 3-dimensional connections joints in combination with the MPR-Connection lock type S+
- Flexible arrangement of the rail slot on MPR-Support channels 41/41 with middle or corner connectors type S+
- Versatile designs options using three different connector designs

MPR-Corner connector left type S+

MPR-Corner connector right type S+

MPR-Mid connector type S+

|                        | For support channels | Part no. | Sales unit | Pack unit |
|------------------------|----------------------|----------|------------|-----------|
| Corner connector left  | 41/21-41/124         | 165885   | 1          | pieces    |
| Corner connector right |                      | 165886   |            |           |
| Mid connector          |                      | 165887   |            |           |