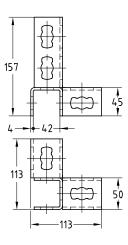

MPR-Corner connector left type S+

MPR-Corner connector right type S+

MPR-Mid connector type S+

|                        | For support channels | Part no. | Sales unit | Pack unit |
|------------------------|----------------------|----------|------------|-----------|
| Corner connector left  | 41/21-41/124         | 165885   | 1          | pieces    |
| Corner connector right |                      | 165886   |            |           |
| Mid connector          |                      | 165887   |            |           |