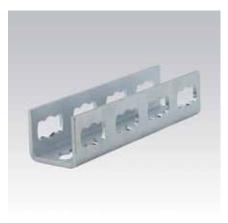

# MPR-Channel connector type S+

heavy-duty version, galvanised

## **Field of application**

- Fast butt-joining of MPR-Support channels and MPR-Connection lock type S+
- For indoor use

#### **Advantages**

- Enables exact alignment of the channels
- Frictional connection via 4 connection locks type S+
- Easy handling thanks to installation with connection lock type S+

| For support channels | Part no. | Sales unit | Pack unit |
|----------------------|----------|------------|-----------|
| 41/41-41/124         | 165844   | 1          | pieces    |