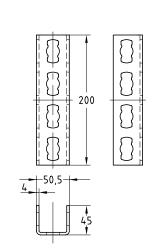

# MPR-Channel connector type S+

heavy-duty version, galvanised

## **Field of application**

- Fast butt-joining of MPR-Support channels and MPR-Connection lock type S+
- For indoor use

#### **Advantages**

- Enables exact alignment of the channels
- Frictional connection via 4 connection locks type S+
- Easy handling thanks to installation with connection lock type S+

| For support channels | Part no. | Sales unit | Pack unit |
|----------------------|----------|------------|-----------|
| 41/41-41/124         | 165844   | 1          | pieces    |