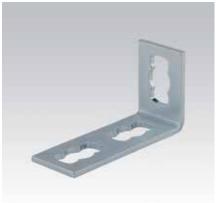

MPR-Mounting angle 90° 1+1 type S+

MPR-Mounting angle 90° 1+2 type S+

#### MPR-Mounting angle 90° 2+2 type S+

| Design | For support channels | Part no. | Sales unit | Pack unit |
|--------|----------------------|----------|------------|-----------|
| 1+1    | 41/21–41/124         | 165888   | 10         | pieces    |
| 1+2    |                      | 165889   |            |           |
| 2+2    |                      | 165890   |            |           |