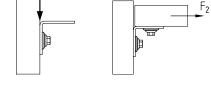

90°

110

40

110

Admissible

load F1

[N]

2,000

4,000

Admissible

load F2

[N]

2,500

Features

Design

1+1