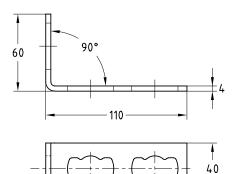

#### MPR-Mounting angle 90° 2+2 type S+

| Design | For support channels | Part no. | Sales unit | Pack unit |
|--------|----------------------|----------|------------|-----------|
| 1+1    | 41/21–41/124         | 165888   | 10         | pieces    |
| 1+2    |                      | 165889   |            |           |
| 2+2    |                      | 165890   |            |           |

90°

110

40

110

Admissible

load F1

[N]

2,000

4,000

Admissible

load F2

[N]

2,500

Features

Design

1+1

1+2 2+2