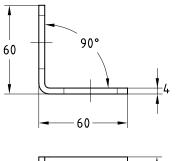

# MUPRO

### HOT-DIP GALVANISED PRODUCTS

## MPR-Mounting angles 90° type S+

hot-dip galvanised

#### **Field of application**

- Solid fixing element for construction of pre-wall installations and shelves as well as for channel constructions for attachments of pipelines and air ducts without welding
- For indoor and outdoor use

#### Advantages

- Fast and simple installation of 90° corner joints with the MPR-Connection lock type S+
- Flexible use due to up to 4 connection locks depending on the design
- Increased load transfer when using 2 connection locks per leg







MPR-Mounting angle 90° 1+1 type S+





MPR-Mounting angle 90° 1+2 type S+



#### MPR-Mounting angle 90° 2+2 type S+

| Design | For support channels | Part no. | Sales unit | Pack unit |
|--------|----------------------|----------|------------|-----------|
| 1+1    | 41/21–41/124         | 165888   | 10         | pieces    |
| 1+2    |                      | 165889   |            |           |
| 2+2    |                      | 165890   |            |           |

90°

110

40

110



Admissible

load F1

[N]

2,000

4,000

Admissible

load F2

[N]

2,500



Features

Design

1+1

1+2 2+2