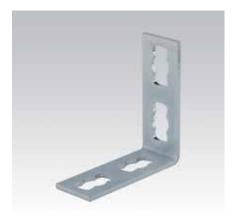

#### MPR-Mounting angle 90° 2+2 type S+

| Design | For support channels | Part no. | Sales unit | Pack unit |
|--------|----------------------|----------|------------|-----------|
| 1+1    | 41/21–41/124         | 165888   | 10         | pieces    |
| 1+2    |                      | 165889   |            |           |
| 2+2    |                      | 165890   |            |           |