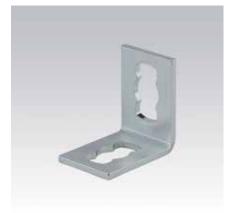

#### Advantages

- Fast and simple installation of 90° corner joints with the MPR-Connection lock type S+
- Flexible use due to up to 4 connection locks depending on the design
- Increased load transfer when using 2 connection locks per leg