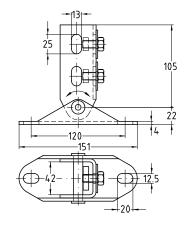

Installation of brackets in vaults or round cable ducts and shafts

| For support channels | Minimum angle [°] | Part no. | Sales unit | Pack unit |
|----------------------|-------------------|----------|------------|-----------|
| 41/21-41/62          | 20                | 160007   | 1          | pieces    |