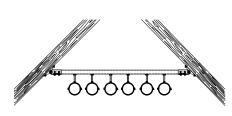

Installation of brackets in vaults or round cable ducts and shafts

| For support channels | Minimum angle [°] | Part no. | Sales unit | Pack unit |
|----------------------|-------------------|----------|------------|-----------|
| 41/21-41/62          | 20                | 160007   | 1          | pieces    |