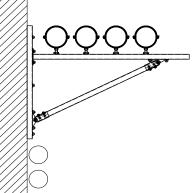

## **MPR-VARIO-Saddle support**

hot-dip galvanised

Completely pre-assembled:

- 1 MPR-VARIO-Saddle support
- 2 MPR-Threaded plates M10
- 2 Hexagonal head bolts M10
- 2 Washers

Pipes installed on a wall hanger with diagonal strut

Ideal for attachment to inclined roof trusses, vaults and in round cable

Variable angle adjustment possible

Simple and quick installation due to pre-installed screws and MPR-

Attachment to the slot of support channels 41/41 possible in all