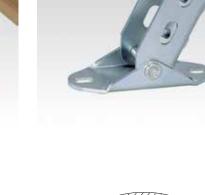

Ideal for attachment to inclined roof trusses, vaults and in round cable

Variable angle adjustment possible

Simple and quick installation due to pre-installed screws and MPR-

Attachment to the slot of support channels 41/41 possible in all

Positive-fit joining due to interlocking MPR-Support channels and

MPR-Threaded plates