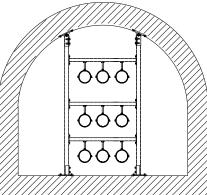

Installation of brackets in vaults or round cable ducts and shafts

| For support channels | Minimum angle [°] | Part no. | Sales unit | Pack unit |
|----------------------|-------------------|----------|------------|-----------|
| 41/21-41/62          | 20                | 160007   | 1          | pieces    |

Ideal for attachment to inclined roof trusses, vaults and in round cable

Variable angle adjustment possible

Simple and quick installation due to pre-installed screws and MPR-

Attachment to the slot of support channels 41/41 possible in all