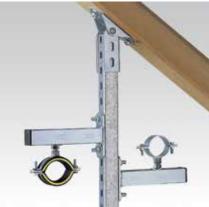

Ideal for attachment to inclined roof trusses, vaults and in round cable

Variable angle adjustment possible

Simple and quick installation due to pre-installed screws and MPR-

Attachment to the slot of support channels 41/41 possible in all

Positive-fit joining due to interlocking MPR-Support channels and

MPR-Threaded plates

## **MPR-VARIO-Saddle support**

hot-dip galvanised

Completely pre-assembled:

- 1 MPR-VARIO-Saddle support
- 2 MPR-Threaded plates M10
- 2 Hexagonal head bolts M10
- 2 Washers

Pipes installed on a wall hanger with diagonal strut