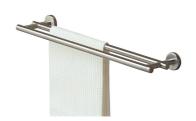

## Tiger Boston Towel rail double 58.1 cm Brushed stainless steel

Item number: 308630946 Center to center distance 531

Serie: Boston (mm):

Color name: Brushed stainless steel TigerFix: TigerFix 1

Material: Stainless steel Weight limit (kg):

## **Product properties**

- Made of high-quality materials, and suitable for use in damp spaces
- Room to hang two towels
- Easy to install and easy to clean
- Concealed fittings: no visible mounting hardware after installation
- Including mounting materials consisting of stainless steel screws and Fischer plugs
- This accessory can be mounted with screws or using TigerFix, which eliminates the need for drilling
- 10 year warranty