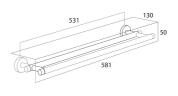

## Tiger Boston Towel rail double 58.1 cm Brushed stainless steel

Item number: 308630946 Center to center distance 531

Serie: Boston (mm):

Color name: Brushed stainless steel TigerFix: TigerFix 1

Material: Stainless steel Weight limit (kg):