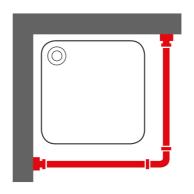

## Sealskin Seallux Shower curtain rail set White

Item number:276666210Color name:WhiteFinishing:High glossMaterial:AluminiumMounting type:ScrewsMounting set included:No

Mounting set included:NoCertifications:ReachGuarantee (years):2

## **Product properties**

- Beautiful finish with fully sprayed end buttons
- Crafted from high-quality materials
- · Including mounting accessories and instruction leaflet
- Easy mounting
- 2 years warranty