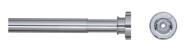

## Sealskin Seallux Shower curtain rail 125-220 cm Chrome

Item number:276661218Color name:ChromeFinishing:High glossMaterial:AluminiumMounting type:SpringfixMounting set included:No

Mounting set included: No
Certifications: Reach
Guarantee (years): 2

**GTIN:** 8711131221845

Rings included: False
Rod diameter (mm): 28
Suction pads on rear side: False
Transparant: False

Washing instruction: Wipe clean with a damp

cloth.

## **Product properties**

- Beautiful finish with fully sprayed end buttons
- Easy attachment without drilling
- Suitable for almost all types of shower curtain rings
- Equipped with an extension system with spring
- 2 years warranty