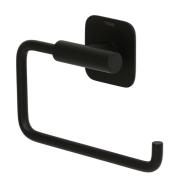

## Tiger Colar Toilet accessories set - Toilet brush and holder - Toilet roll holder without cover - Towel hook - Black

Item number:800134Serie:ColarColor name:Black

Finishing: Powder coating
Material: Stainless steel

## **Product properties**

- Durable in use: made of corrosion-resistant and scratch-resistant material
- Easy installation: with the powerful 3M tape, hanging is easy
- Complete set: gives the bathroom or toilet a fresh and contemporary look in one go
- Dutch Design: this series is completely designed in our own Design Lab
- Warranty: this range comes with a 10-year guarantee