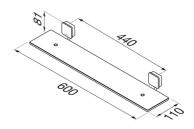

## Geesa Topaz Bathroom shelf 60 cm Chrome

Item number:917901-02-60-AWeight limit (kg):10Serie:Topaz ChromeConcealed fixing:TrueColor name:ChromeSafety glass:True

Finishing: Chromium-plated

Material: ABS;Stainless steel;Safety