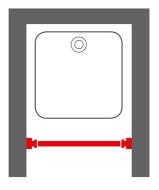

## Sealskin Seallux Shower curtain rail 80-130 cm Chrome

Item number:276663218Color name:ChromeFinishing:High glossMaterial:AluminiumMounting type:SpringfixMounting set included:No

Mounting set included:NoCertifications:ReachGuarantee (years):2