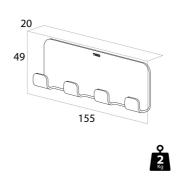

No

2

TigerFix:

Weight limit (kg):

## **Product properties**

- Durable in use: made of corrosion-resistant and scratch-resistant material
- Easy installation: with the powerful 3M tape, hanging is easy
- Small powerhouse: this item can support up to 2 kg of weight
- Dutch Design: this series is completely designed in our own Design Lab
- Warranty: this range comes with a 10-year guarantee