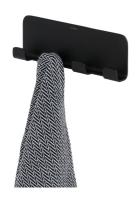

## Tiger Colar Towel hook multi Black

**Item number:** 1314730746

Serie: Colar Color name: Black

Finishing: Powder coating
Material: Stainless steel
Mounting type: Adhesive
Mounting set included: Yes

Guarantee (years): 10

## **Product properties**

- Durable in use: made of corrosion-resistant and scratch-resistant material
- Easy installation: with the powerful 3M tape, hanging is easy
- Small powerhouse: this item can support up to 2 kg of weight
- Dutch Design: this series is completely designed in our own Design Lab
- Warranty: this range comes with a 10-year guarantee