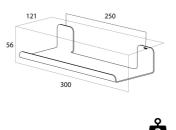

## Tiger Colar Bathroom shelf 30 cm Black

| Item number:           | 1313330746      | Center to center distance | 250 |
|------------------------|-----------------|---------------------------|-----|
| Serie:                 | Colar           | (mm):                     |     |
| Color name:            | Black           | TigerFix:                 | No  |
| Finishing:             | Powder coating  | Weight limit (kg):        | 2   |
| Material:              | Stainless steel |                           |     |
| Mounting type:         | Adhesive        |                           |     |
| Mounting set included: | Yes             |                           |     |
| Guarantee (years):     | 10              |                           |     |
| GTIN:                  | 8720553003236   |                           |     |