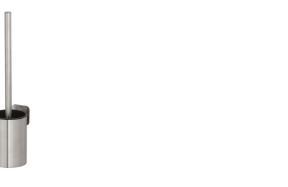

## Tiger Colar Toilet brush and holder Brushed stainless steel

| 1314830946              | TigerFix:                                                                                                   | No                                                                                                          |
|-------------------------|-------------------------------------------------------------------------------------------------------------|-------------------------------------------------------------------------------------------------------------|
| Colar                   |                                                                                                             |                                                                                                             |
| Brushed stainless steel |                                                                                                             |                                                                                                             |
| Brushed stainless steel |                                                                                                             |                                                                                                             |
| Stainless steel;ABS     |                                                                                                             |                                                                                                             |
| Adhesive                |                                                                                                             |                                                                                                             |
| Yes                     |                                                                                                             |                                                                                                             |
| 10                      |                                                                                                             |                                                                                                             |
| 4008911314403           |                                                                                                             |                                                                                                             |
|                         | Colar<br>Brushed stainless steel<br>Brushed stainless steel<br>Stainless steel;ABS<br>Adhesive<br>Yes<br>10 | Colar<br>Brushed stainless steel<br>Brushed stainless steel<br>Stainless steel;ABS<br>Adhesive<br>Yes<br>10 |

## **Product properties**

- Durable in use: made of corrosion-resistant material
- Easy installation: with the powerful 3M tape, hanging is easy
- Easy to clean: comes with removable plastic insert for optimal hygiene
- Practical: the brush always centers itself nicely in the holder after use
- Dutch Design: this series is completely designed in our own Design Lab
- Warranty: this range comes with a 10-year guarantee