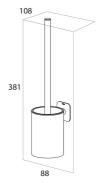

## Tiger Colar Toilet brush and holder Brushed stainless steel

| 1314830946              | TigerFix:                                                                                                   | No                                                                                                          |
|-------------------------|-------------------------------------------------------------------------------------------------------------|-------------------------------------------------------------------------------------------------------------|
| Colar                   |                                                                                                             |                                                                                                             |
| Brushed stainless steel |                                                                                                             |                                                                                                             |
| Brushed stainless steel |                                                                                                             |                                                                                                             |
| Stainless steel;ABS     |                                                                                                             |                                                                                                             |
| Adhesive                |                                                                                                             |                                                                                                             |
| Yes                     |                                                                                                             |                                                                                                             |
| 10                      |                                                                                                             |                                                                                                             |
| 4008911314403           |                                                                                                             |                                                                                                             |
|                         | Colar<br>Brushed stainless steel<br>Brushed stainless steel<br>Stainless steel;ABS<br>Adhesive<br>Yes<br>10 | Colar<br>Brushed stainless steel<br>Brushed stainless steel<br>Stainless steel;ABS<br>Adhesive<br>Yes<br>10 |