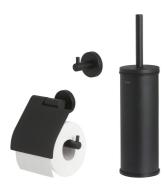

## Tiger Boston Toilet accessories set - Toilet brush and holder freestanding - Toilet roll holder with cover - Towel hook – Black

| Item number:           | 309290701            | TigerFix:          | TigerFix 1 |
|------------------------|----------------------|--------------------|------------|
| Serie:                 | Boston               | Concealed fixing:  | True       |
| Color name:            | Black                | Toilet brush head: | Black      |
| Finishing:             | Powder coating       |                    |            |
| Material:              | Stainless steel      |                    |            |
| Mounting type:         | Wall mounting;Screws |                    |            |
| Mounting set included: | Yes                  |                    |            |
| Guarantee (years):     | 10                   |                    |            |
| GTIN:                  | 4008913092408        |                    |            |