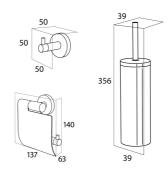

## Tiger Boston Toilet accessories set - Toilet brush and holder freestanding - Toilet roll holder with cover - Towel hook – Black

| Item number:           | 309290701            | TigerFix:          | TigerFix 1 |
|------------------------|----------------------|--------------------|------------|
| Serie:                 | Boston               | Concealed fixing:  | True       |
| Color name:            | Black                | Toilet brush head: | Black      |
| Finishing:             | Powder coating       |                    |            |
| Material:              | Stainless steel      |                    |            |
| Mounting type:         | Wall mounting;Screws |                    |            |
| Mounting set included: | Yes                  |                    |            |
| Guarantee (years):     | 10                   |                    |            |
| GTIN:                  | 4008913092408        |                    |            |