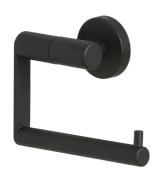

## Tiger Boston Toilet roll holder without cover Black

**Item number:** 309030746 **TigerFix:** TigerFix 1

Serie: Boston
Color name: Black

Material: Stainless steel

Mounting type: Screws
Mounting set included: Yes
Guarantee (years): 10

## **Product properties**

- Made of high-quality materials, and suitable for use in damp spaces
- Easy to install and easy to clean
- Also available in a version with cover
- Concealed fittings: no visible mounting hardware after installation
- Including mounting materials consisting of stainless steel screws and Fischer plugs
- This accessory can be mounted with screws or using TigerFix, which eliminates the need for drilling
- 10 year warranty