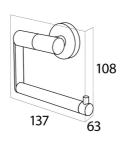

## Tiger Boston Toilet roll holder without cover Black

**Item number:** 309030746 **TigerFix:** TigerFix 1

Serie: Boston
Color name: Black

Material: Stainless steel

Mounting type: Screws
Mounting set included: Yes
Guarantee (years): 10

## **Product properties**

- Made of high-quality materials, and suitable for use in damp spaces
- Easy to install and easy to clean
- Also available in a version with cover
- Concealed fittings: no visible mounting hardware after installation
- Including mounting materials consisting of stainless steel screws and Fischer plugs
- This accessory can be mounted with screws or using TigerFix, which eliminates the need for drilling
- 10 year warranty