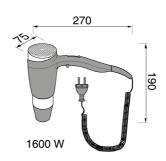

## **Product properties**

- The air flows at 72 m<sup>3</sup>/h, for optimal drying
- Certificate: this product has CE marking approvals
- Settings: this hairdryer has 3 speed settings for the air
- Noise level: 70 dB
- Coiled cable: 0.5 1 metre
- This item comes with a safety release catch for improved safety in the bathroom
- · Protection against overheating: in the event of thermal overheating, the hair dryer switches off automatically
- IP rating: this product has an international protection rating of IP 20
- Warranty: this item comes with a 2-year guarantee