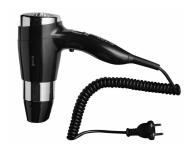

## Geesa Hair dryer 1600 W Black / Chrome

Item number:916482Serie:Hair DryerColor name:Black / ChromeFinishing:Chromium-platedMaterial:Cycoloy ™

Material: Cycoloy ™
Certifications: CE;RoHs

Guarantee (years): 2

## **Product properties**

- The air flows at 72 m<sup>3</sup>/h, for optimal drying
- Certificate: this product has CE marking approvals
- Settings: this hairdryer has 3 speed settings for the air
- Noise level: 70 dB
- Coiled cable: 0.5 1 metre
- This item comes with a safety release catch for improved safety in the bathroom
- · Protection against overheating: in the event of thermal overheating, the hair dryer switches off automatically
- IP rating: this product has an international protection rating of IP 20
- Warranty: this item comes with a 2-year guarantee