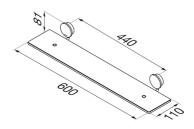

## Geesa Opal Bathroom shelf 60 cm Chrome

Item number:917201-02-60-ABSWeight limit (kg):10Serie:Opal Chrome ABSConcealed fixing:TrueColor name:ChromeSafety glass:True

Finishing: Chromium-plated

Material: ABS;Stainless steel;Safety