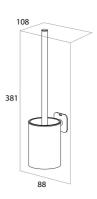

## Tiger Colar Toilet brush and holder Black

Item number: 1314830746 TigerFix: No

Serie: Colar Color name: Black

**Finishing:** Powder coating **Material:** Stainless steel;ABS

Mounting type: Adhesive
Mounting set included: Yes
Guarantee (years): 10