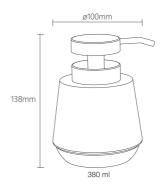

## Sealskin Mood Bathroom set - Soap dispenser 380 ml - Toothbrush tumbler - Grey

Item number:800053Volume (I):0.38Serie:MoodDishwasher suitable:NoColor name:GreyFood proof:No

Finishing: High gloss Washing instruction: Clean with a damp cloth

Material: Glass

Mounting type: Freestanding

Mounting set included: No
Certifications: Reach
Guarantee (years): 2

**GTIN:** 8720553000808