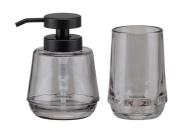

## Sealskin Mood Bathroom set - Soap dispenser 380 ml - Toothbrush tumbler - Grey

Item number:800053Volume (I):0.38Serie:MoodDishwasher suitable:NoColor name:GreyFood proof:No

Finishing: High gloss Washing instruction: Clean with a damp cloth

## **Product properties**

- Style your bathroom with Sealskin: Mood is mid-century modern
- All-in-one: with this accessory set, you will decorate your bathroom in no time
- We got you: we use high-quality glass for years of faithful service
- No DIY dilemma: put your hammer and nails away, because this Sealskin accessory is freestanding
- Enjoy your purchase: this series has a 2-year warranty period