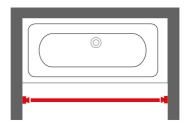

## Sealskin Shower curtain rail 110-185 cm Chrome

Item number:275552218Color name:ChromeFinishing:High glossMaterial:AluminiumMounting type:SpringfixMounting set included:No

Mounting set included: No Reach Guarantee (years): 2

## **Product properties**

- Flexibly adjustable rail
- Easy attachment without drilling
- Suitable for almost all types of shower curtain rings
- Equipped with an extension system with spring
- 2 years warranty