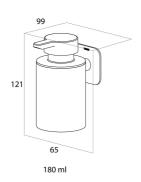

## Tiger Colar Soap dispenser 180 ml Black

 Item number:
 1313430746
 Volume (I):
 0.18

 Serie:
 Colar
 TigerFix:
 No

Color name: Black

**Finishing:** Powder coating **Material:** Stainless steel;ABS

Mounting type: Adhesive
Mounting set included: Yes
Guarantee (years): 10