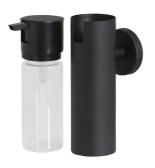

## Tiger Boston Soap dispenser 125 ml Black

 Item number:
 306030746
 Volume (I):
 0.125

 Serie:
 Boston
 TigerFix:
 TigerFix 1

Color name: Black

Material: Stainless steel;ABS

Mounting type: Screws
Mounting set included: Yes
Guarantee (years): 10

## **Product properties**

- Made of high-quality materials, and suitable for use in damp spaces
- The plastic soap reservoir is easy to remove from the holder for filling
- Available in various sizes and in a freestanding design
- Easy to install and easy to clean
- Concealed fittings: no visible mounting hardware after installation
- Including mounting materials consisting of stainless steel screws and Fischer plugs
- This accessory can be mounted with screws or using TigerFix, which eliminates the need for drilling
- 10 year warranty