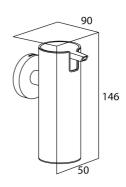

## Tiger Boston Soap dispenser 125 ml Black

 Item number:
 306030746
 Volume (I):
 0.125

 Serie:
 Boston
 TigerFix:
 TigerFix 1

Color name: Black

Material: Stainless steel;ABS

Mounting type: Screws
Mounting set included: Yes
Guarantee (years): 10