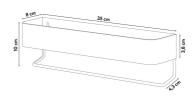

## Sealskin Brix Wall rack with towel rail 35 cm White

Item number: 800255 Center to center distance 32

Serie:Brix(mm):Color name:WhiteTigerFix:NoFinishing:Powder coatingDishwasher suitable:NoMaterial:MetalFood proof:No