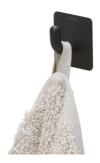

## Tiger Pinky Towel hook Matt black

Item number:800719Serie:HooksColor name:Matt blackFinishing:Powder coatingMaterial:Stainless steelMounting type:Adhesive

Mounting set included: No Guarantee (years): 5

## **Product properties**

- Durable in use: made of corrosion- and scratch-resistant material
- Easy installation: this hook comes with powerful double-sided 3M tape
- This item can handle up to 1 kg of weight
- Stylish finish: fasteners no longer visible after installation
- Warranty: this hook comes with a 5-year guarantee