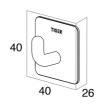

## Tiger Pinky Towel hook Matt black

Item number:800719Serie:HooksColor name:Matt blackFinishing:Powder coatingMaterial:Stainless steelMounting type:Adhesive

Mounting set included: No Guarantee (years): 5

## **Product properties**

- Durable in use: made of corrosion- and scratch-resistant material
- Easy installation: this hook comes with powerful double-sided 3M tape
- This item can handle up to 1 kg of weight
- Stylish finish: fasteners no longer visible after installation
- Warranty: this hook comes with a 5-year guarantee