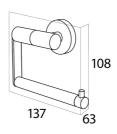

## Tiger Boston Toilet roll holder without cover Brushed stainless steel

**Item number:** 309030946 **TigerFix:** TigerFix 1

Serie: Boston

Color name: Brushed stainless steel

Material: Stainless steel

Mounting type: Screws
Mounting set included: Yes
Guarantee (years): 10