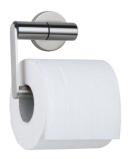

## Tiger Boston Toilet roll holder without cover Brushed stainless steel

**Item number:** 309030946 **TigerFix:** TigerFix 1

Serie: Boston

Color name: Brushed stainless steel

Material: Stainless steel

Mounting type: Screws
Mounting set included: Yes
Guarantee (years): 10

## **Product properties**

- Made of high-quality materials, and suitable for use in damp spaces
- Easy to install and easy to clean
- Also available in a version with cover
- Concealed fittings: no visible mounting hardware after installation
- Including mounting materials consisting of stainless steel screws and Fischer plugs
- This accessory can be mounted with screws or using TigerFix, which eliminates the need for drilling
- 10 year warranty