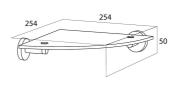

## Tiger Boston Corner shelf 25 cm Brushed stainless steel

**Item number:** 308230946 **TigerFix:** TigerFix 1

Serie: Boston Weight limit (kg): 5

Color name: Brushed stainless steel

Material: Stainless steel