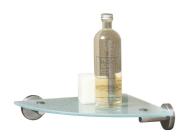

## Tiger Boston Corner shelf 25 cm Brushed stainless steel

**Item number:** 308230946 **TigerFix:** TigerFix 1

Serie: Boston Weight limit (kg): 5

Color name: Brushed stainless steel

Material: Stainless steel

## **Product properties**

- Made of high-quality materials, and suitable for use in damp spaces
- Safety glass
- Easy to install and easy to clean
- Concealed fittings: no visible mounting hardware after installation
- Including mounting materials consisting of stainless steel screws and Fischer plugs
- This accessory can be mounted with screws or using TigerFix, which eliminates the need for drilling
- 10 year warranty