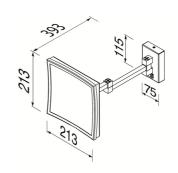

## Geesa Mirror Shaving mirror with 2 arms 5x magnification Chrome

Item number:911099Serie:MirrorColor name:Chrome

Finishing: Chromium-plated

Material: Metal
Mounting set included: Yes

**GTIN:** 8712163215796

## **Product properties**

- Moisture resistant: this mirror is IP44 rated and therefore suitable for wet rooms
- Long-lasting: strong materials used, ideal for use in the hospitality sector
- Magnifying effect: the reflection in the mirror is magnified 5x
- Easy to install: solid fixing, directly onto the wall
- Warranty: this range comes with a 2-year guarantee