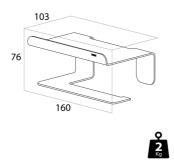

## Tiger Colar Toilet roll holder with shelf Black

Item number:1314230746TigerFix:NoSerie:ColarWeight limit (kg):2

Color name: Black

Finishing: Powder coating
Material: Stainless steel
Mounting type: Adhesive
Mounting set included: Yes