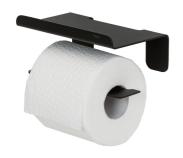

## Tiger Colar Toilet roll holder with shelf Black

Item number:1314230746TigerFix:NoSerie:ColarWeight limit (kg):2

Color name: Black

Finishing: Powder coating
Material: Stainless steel
Mounting type: Adhesive
Mounting set included: Yes

## **Product properties**

- Durable in use: made of corrosion-resistant and scratch-resistant material
- Easy installation: with the powerful 3M tape, hanging is easy
- Practical: this holder has an integrated shelf for more storage space
- Dutch Design: this series is completely designed in our own Design Lab
- Warranty: this range comes with a 10-year guarantee