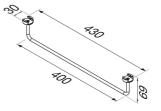

## Geesa Leev Towel rail 40 cm Black

| 918207-06             | Concealed fixing:                                                        | True                                                                     |
|-----------------------|--------------------------------------------------------------------------|--------------------------------------------------------------------------|
| Leev                  |                                                                          |                                                                          |
| Black                 |                                                                          |                                                                          |
| Coating               |                                                                          |                                                                          |
| Stainless steel;Zamac |                                                                          |                                                                          |
| Screws                |                                                                          |                                                                          |
| Yes                   |                                                                          |                                                                          |
| 15                    |                                                                          |                                                                          |
| 8712163216571         |                                                                          |                                                                          |
|                       | Leev<br>Black<br>Coating<br>Stainless steel;Zamac<br>Screws<br>Yes<br>15 | Leev<br>Black<br>Coating<br>Stainless steel;Zamac<br>Screws<br>Yes<br>15 |

## **Product properties**

- Sustainable: lasts for years, even when used intensively
- Mix & Match with Leev: this accessory can only be used in combination with a bathroom shelf from the Leev collection
- Easy to install: easy to install with mounting material provided
- Warranty: this series has a 15-year warranty period