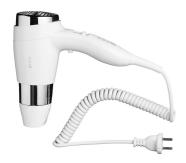

## Geesa Hair dryer 1600 W White / Chrome

Item number:916480Serie:Hair DryerColor name:White / ChromeFinishing:Chromium-plated

Guarantee (years):

**GTIN:** 8712163183927

## **Product properties**

- The air flows at 72 m<sup>3</sup>/h, for optimal drying
- Certificate: this product has CE marking approvals
- Settings: this hairdryer has 3 speed settings for the air
- Noise level: 70 dB
- Coiled cable: 0.5 1.5 metres
- This item comes with a safety release catch for improved safety in the bathroom
- Protection against overheating: in the event of thermal overheating, the hair dryer switches off automatically
- IP rating: this product has an international protection rating of IP 20
- Warranty: this item comes with a 2-year guarantee