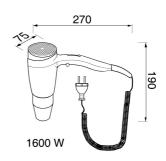

## **Product properties**

- The air flows at 72 m<sup>3</sup>/h, for optimal drying
- Certificate: this product has CE marking approvals
- Settings: this hairdryer has 3 speed settings for the air
- Noise level: 70 dB
- Coiled cable: 0.5 1.5 metres
- This item comes with a safety release catch for improved safety in the bathroom
- Protection against overheating: in the event of thermal overheating, the hair dryer switches off automatically
- IP rating: this product has an international protection rating of IP 20
- Warranty: this item comes with a 2-year guarantee