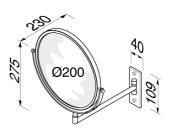

## Geesa Mirror Shaving mirror with 1 arm 3x magnification Black

Item number:911085-06Serie:MirrorColor name:Black

**Finishing:** Matt;Sprayed Material: Brass;Glass

Mounting set included: Yes Guarantee (years): 2