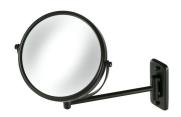

## Geesa Mirror Shaving mirror with 1 arm 3x magnification Black

Item number:911085-06Serie:MirrorColor name:Black

**Finishing:** Matt;Sprayed Material: Brass;Glass

Mounting set included: Yes Guarantee (years): 2

## **Product properties**

- Durable: lasts for years to come, even after extensive use
- Easy to use: 3x magnifying effect and adjustable to your preference
- Dutch Design: this range is designed in the Netherlands
- Guarantee: 2-year warranty