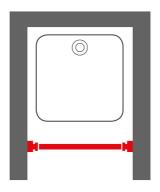

## Sealskin Shower curtain rail 70-115 cm Matt aluminium

Item number:275555205Color name:Matt aluminium

Finishing: Matt

Material: Aluminium

Mounting type: Springfix

Mounting set included:NoCertifications:ReachGuarantee (years):2

## **Product properties**

- Flexibly adjustable rail
- Easy attachment without drilling
- Suitable for almost all types of shower curtain rings
- Equipped with an extension system with spring
- 2 years warranty