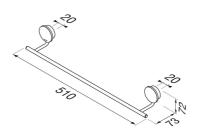

## Geesa Opal Towel rail 45 cm Chrome

Item number:917207-02-45-ABSWeight limit (kg):10Serie:Opal Chrome ABSConcealed fixing:True

Color name: Chrome

Finishing: Chromium-plated
Material: ABS;Stainless steel