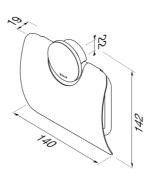

## Geesa Opal Toilet roll holder with cover Chrome

**Item number:** 917208-02-ABS **Concealed fixing:** True

Serie: Opal Chrome ABS

Color name: Chrome

Finishing: Chromium-plated

Material: ABS;Stainless steel

Mounting type: Screws
Mounting set included: Yes
Guarantee (years): 15

**GTIN:** 8712163217165