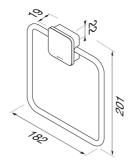

## Geesa Topaz Towel ring Chrome

| Item number:           | 917904-02-A         |
|------------------------|---------------------|
| Serie:                 | Topaz Chrome        |
| Color name:            | Chrome              |
| Finishing:             | Chromium-plated     |
| Material:              | ABS;Stainless steel |
| Mounting type:         | Screws              |
| Mounting set included: | Yes                 |
| Guarantee (years):     | 15                  |
| GTIN:                  | 8712163219763       |
|                        |                     |

Weight limit (kg):10Concealed fixing:True

True