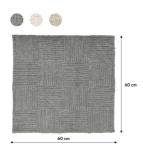

## Sealskin Reverse Bath mat 60x60 cm Cotton Grey

**Item number:** 800103 **Finish rim type:** Stitched rim rectangle

Serie: Floor heating suitable: Reverse True Color name: **Production method:** Weaving Grey Material: 100% Cotton Suction pads on rear side: False Mounting set included: No Thread height (mm): 20 **Certifications:** Reach **Transparant:** False Guarantee (years): Weight (g/m²): 2100

## **Product properties**

- Style your bathroom with Sealskin: the Reverse bath mat gives your bathroom an edgy look
- Fashionable yet functional: this bath mat not only looks great, but is also highly absorbent and stays firmly in position
- For all styles: the Reverse bath mat comes in a variety of colours
- Every upper side has an upside: this mat can be used on both sides.
- Make the most of your purchase: this bath mat has a 2-year warranty