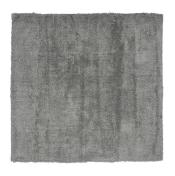

## Sealskin Reverse Bath mat 60x60 cm Cotton Grey

**Item number:** 800103 **Finish rim type:** Stitched rim rectangle

Serie: Floor heating suitable: Reverse True Color name: **Production method:** Weaving Grey Material: 100% Cotton Suction pads on rear side: False Mounting set included: No Thread height (mm): 20 **Certifications:** Reach **Transparant:** False Guarantee (years): Weight (g/m²): 2100

## **Product properties**

- Style your bathroom with Sealskin: the Reverse bath mat gives your bathroom an edgy look
- Fashionable yet functional: this bath mat not only looks great, but is also highly absorbent and stays firmly in position
- For all styles: the Reverse bath mat comes in a variety of colours
- Every upper side has an upside: this mat can be used on both sides.
- Make the most of your purchase: this bath mat has a 2-year warranty