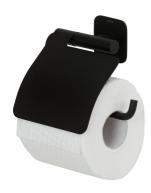

## Tiger Colar Toilet roll holder with cover Black

Item number: 1314130746 TigerFix: No

Serie: Colar Color name: Black

Finishing: Powder coating
Material: Stainless steel
Mounting type: Adhesive
Mounting set included: Yes

## **Product properties**

- Durable in use: made of corrosion-resistant and scratch-resistant material
- Easy installation: with the powerful 3M tape, hanging is easy
- Dutch Design: this series is completely designed in our own Design Lab
- Warranty: this range comes with a 10-year guarantee