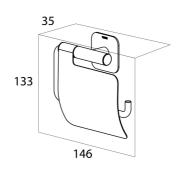

## Tiger Colar Toilet roll holder with cover Black

Item number: 1314130746 TigerFix: No

Serie: Colar Color name: Black

Finishing: Powder coating
Material: Stainless steel
Mounting type: Adhesive
Mounting set included: Yes

## **Product properties**

- Durable in use: made of corrosion-resistant and scratch-resistant material
- Easy installation: with the powerful 3M tape, hanging is easy
- Dutch Design: this series is completely designed in our own Design Lab
- Warranty: this range comes with a 10-year guarantee