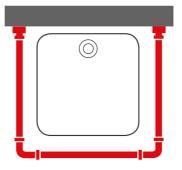

## Sealskin Seallux Shower curtain rail set Matt aluminium

| Item number:           | 276669005      | Rings included:            | False                  |
|------------------------|----------------|----------------------------|------------------------|
| Color name:            | Matt aluminium | Rod diameter (mm):         | 28                     |
| Finishing:             | Matt           | Suction pads on rear side: | False                  |
| Material:              | Aluminium      | Transparant:               | False                  |
| Mounting type:         | Screws         | Washing instruction:       | Wipe clean with a damp |
| Mounting set included: | No             |                            | cloth.                 |
| Certifications:        | Reach          |                            |                        |
| Guarantee (years):     | 2              |                            |                        |
| GTIN:                  | 8711131270898  |                            |                        |

## **Product properties**

- Beautiful finish with fully sprayed end buttons
- Crafted from high-quality materials
- Including mounting accessories and instruction leaflet
- Easy mounting
- 2 years warranty