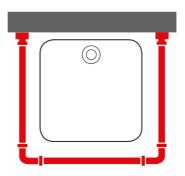

## Sealskin Seallux Shower curtain rail set Chrome

Item number:276669018Color name:ChromeFinishing:High glossMaterial:AluminiumMounting type:ScrewsMounting set included:NoCertifications:Reach

**GTIN:** 8711131221944

Rings included: False
Rod diameter (mm): 28
Suction pads on rear side: False
Transparant: False

Washing instruction: Wipe clean with a damp

cloth.

## **Product properties**

- Beautiful finish with fully sprayed end buttons
- Crafted from high-quality materials
- · Including mounting accessories and instruction leaflet
- Easy mounting
- 2 years warranty