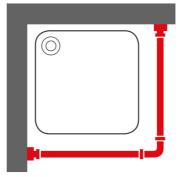

## Sealskin Seallux Shower curtain rail set Chrome

| Item number:           | 276666218     | Rings included:            | False                  |
|------------------------|---------------|----------------------------|------------------------|
| Color name:            | Chrome        | Rod diameter (mm):         | 28                     |
| Finishing:             | High gloss    | Suction pads on rear side: | False                  |
| Material:              | Aluminium     | Transparant:               | False                  |
| Mounting type:         | Screws        | Washing instruction:       | Wipe clean with a damp |
| Mounting set included: | No            |                            | cloth.                 |
| Certifications:        | Reach         |                            |                        |
| Guarantee (years):     | 2             |                            |                        |
| GTIN:                  | 8711131221890 |                            |                        |

## **Product properties**

- Beautiful finish with fully sprayed end buttons
- Crafted from high-quality materials
- Including mounting accessories and instruction leaflet
- Easy mounting
- 2 years warranty