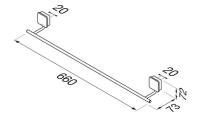

## Geesa Topaz Towel rail 60 cm Chrome

| Item number:           | 917907-02-60-A      | Weight limit (kg): | 10   |
|------------------------|---------------------|--------------------|------|
| Serie:                 | Topaz Chrome        | Concealed fixing:  | True |
| Color name:            | Chrome              |                    |      |
| Finishing:             | Chromium-plated     |                    |      |
| Material:              | ABS;Stainless steel |                    |      |
| Mounting type:         | Screws              |                    |      |
| Mounting set included: | Yes                 |                    |      |
| Guarantee (years):     | 15                  |                    |      |
| GTIN:                  | 8712163219794       |                    |      |