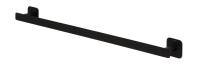

## Tiger Colar Towel rail 60 cm Black

**Item number:** 1313630746

Serie: Colar Color name: Black

Finishing:

Material:

Mounting type:

Mounting set included:

Guarantee (years):