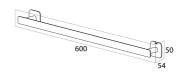

Powder coating
Stainless steel
Adhesive
Yes
10

**GTIN:** 8720553003267

Center to center distance 550

(mm):

TigerFix: No Weight limit (kg): 2