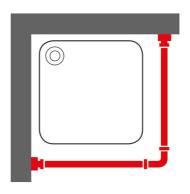

## Sealskin Seallux Shower curtain rail set Matt aluminium

Item number:276666205Color name:Matt aluminium

Finishing: Matt

Material: Aluminium

Mounting type: Screws

Mounting set included: No
Certifications: Reach
Guarantee (years): 2

## **Product properties**

- Beautiful finish with fully sprayed end buttons
- Crafted from high-quality materials
- · Including mounting accessories and instruction leaflet
- Easy mounting
- 2 years warranty