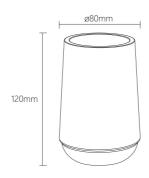

Material: Glass

Mounting type: Freestanding

Mounting set included: No
Certifications: Reach
Guarantee (years): 2

**GTIN:** 8720553000792

ch