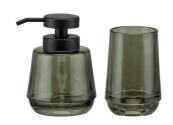

## Sealskin Mood Bathroom set - Soap dispenser 380 ml - Toothbrush tumbler - Green

Item number:800052Volume (I):0.38Serie:MoodDishwasher suitable:NoColor name:GreenFood proof:No

Finishing: High gloss Washing instruction:

## **Product properties**

- Style your bathroom with Sealskin: Mood is mid-century modern
- All-in-one: with this accessory set, you will decorate your bathroom in no time
- We got you: we use high-quality glass for years of faithful service
- No DIY dilemma: put your hammer and nails away, because this Sealskin accessory is freestanding
- Enjoy your purchase: this series has a 2-year warranty period