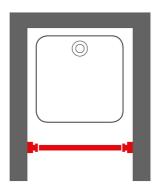

## Sealskin Seallux Shower curtain rail 80-130 cm White

Item number:276663210Color name:WhiteFinishing:High glossMaterial:AluminiumMounting type:SpringfixMounting set included:No

Mounting set included: No
Certifications: Reach
Guarantee (years): 2

**GTIN:** 8711131221814

Rings included:FalseRod diameter (mm):28Suction pads on rear side:FalseTransparant:False

Washing instruction: Wipe clean with a damp

cloth.

## **Product properties**

- Beautiful finish with fully sprayed end buttons
- Easy attachment without drilling
- Suitable for almost all types of shower curtain rings
- Equipped with an extension system with spring
- 2 years warranty