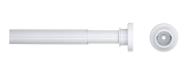

## Sealskin Seallux Shower curtain rail 80-130 cm White

Item number:276663210Color name:WhiteFinishing:High glossMaterial:AluminiumMounting type:SpringfixMounting set included:No

Mounting set included: No
Certifications: Reach
Guarantee (years): 2

**GTIN:** 8711131221814

Rings included:FalseRod diameter (mm):28Suction pads on rear side:FalseTransparant:False

Washing instruction: Wipe clean with a damp

cloth.

## **Product properties**

- Beautiful finish with fully sprayed end buttons
- Easy attachment without drilling
- Suitable for almost all types of shower curtain rings
- Equipped with an extension system with spring
- 2 years warranty