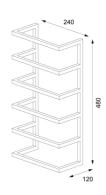

## Sealskin Carré Towel rail large White

Item number: 800259 Center to center distance 228

Serie: Carré (mm):

Color name: White Dishwasher suitable:

Finishing:Powder coatingFood proof:NoMaterial:MetalWeight limit (kg):3