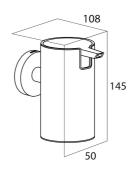

## Tiger Boston Soap dispenser 240 ml Brushed stainless steel

 Item number:
 306330946
 Volume (I):
 0.24

 Serie:
 Boston
 TigerFix:
 TigerFix 1

Color name:Brushed stainless steelMaterial:Stainless steel;ABS