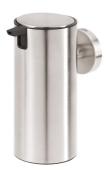

## Tiger Boston Soap dispenser 240 ml Brushed stainless steel

 Item number:
 306330946
 Volume (I):
 0.24

 Serie:
 Boston
 TigerFix:
 TigerFix 1

Color name:Brushed stainless steelMaterial:Stainless steel;ABS

## **Product properties**

- Made of high-quality materials, and suitable for use in damp spaces
- The plastic soap reservoir is easy to remove from the holder for filling
- Available in various sizes and in a freestanding design
- Easy to install and easy to clean
- Concealed fittings: no visible mounting hardware after installation
- Including mounting materials consisting of stainless steel screws and Fischer plugs
- This accessory can be mounted with screws or using TigerFix, which eliminates the need for drilling
- 10 year warranty