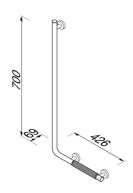

## Geesa Comfort & Safety Grab rail 90° - Left-handed Chrome (anti-slip handle included)

Item number: 915808-62-L Weight limit (kg): 150

Serie: Comfort & Safety (Geesa)

Color name: Chrome

Finishing: Chromium-plated

## **Product properties**

- High load capacity: fixing materials for concrete walls provided
- Extra grip: includes anti-slip handle
- Concealed fittings: no visible mounting hardware after installation
- Excellent ease of use: the 25 mm diameter of the tube used for the handle leaves plenty of space between the handle and the wall for added grip
- Testing and inspection: tested and approved in compliance with the latest TÜV standards
- Maximum load capacity: this product can support up to 150 kg
- Warranty: this range comes with a 15-year guarantee