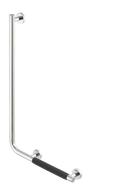

## Geesa Comfort & Safety Grab rail 90° - Left-handed Chrome (anti-slip handle included)

Item number: 915808-62-L Weight limit (kg): 150

Serie: Comfort & Safety (Geesa)

Color name: Chrome

Finishing: Chromium-plated

## **Product properties**

- High load capacity: fixing materials for concrete walls provided
- Extra grip: includes anti-slip handle
- Concealed fittings: no visible mounting hardware after installation
- Excellent ease of use: the 25 mm diameter of the tube used for the handle leaves plenty of space between the handle and the wall for added grip
- Testing and inspection: tested and approved in compliance with the latest TÜV standards
- Maximum load capacity: this product can support up to 150 kg
- Warranty: this range comes with a 15-year guarantee