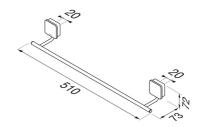

## Geesa Topaz Towel rail 45 cm Chrome

Item number:917907-02-45-AWeight limit (kg):10Serie:Topaz ChromeConcealed fixing:True

Color name: Chrome

Finishing: Chromium-plated

Material: ABS;Stainless steel

Mounting type: Screws
Mounting set included: Yes
Guarantee (years): 15