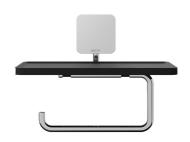

## Geesa Topaz Toilet roll holder with shelf Chrome

Item number: 917924-02-A Concealed fixing: True

Serie: Topaz Chrome
Color name: Chrome

Finishing: Chromium-plated

Material: ABS;Stainless steel

Mounting type: Screws
Mounting set included: Yes
Guarantee (years): 15

## **Product properties**

- Sustainable: lasts for years, even when used intensively
- Dutch Design: the series is exclusively designed in the Netherlands
- Storage convenience: additional space for a mobile phone, keys or decoration
- Easy to mount: the products are partially assembled for easy mounting
- Warranty: this series has a 15-year warranty period