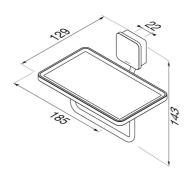

## Geesa Topaz Toilet roll holder with shelf Chrome

Item number: 917924-02-A Concealed fixing: True

Serie: Topaz Chrome
Color name: Chrome

Finishing: Chromium-plated

Material: ABS;Stainless steel

Mounting type: Screws
Mounting set included: Yes
Guarantee (years): 15

## **Product properties**

- Sustainable: lasts for years, even when used intensively
- Dutch Design: the series is exclusively designed in the Netherlands
- Storage convenience: additional space for a mobile phone, keys or decoration
- Easy to mount: the products are partially assembled for easy mounting
- Warranty: this series has a 15-year warranty period